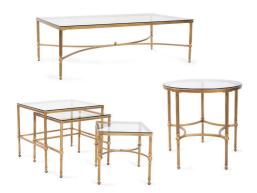

## Accent Furniture MHE170070 – Bonnifait Antique Gold Round Side Table

## Accent Furniture

The detailed legs in antique bronze finish exude classic elegance. The glass top not only offers a sleek surface but also allows the intricate leg details to shine through, enhancing the overall aesthetic. This side table is a versatile centerpiece, seamlessly complementing your decor and pairing well with its matching coffee and nesting tables.

## **Specifications**

Height 24 Material Metal/Glass Width 24 Shape Round Weight 21.5 LBS Finish Antique Package Dimensions 28

https://www.mdcwall.com/go/sku/MHE170070