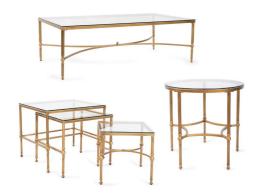

## Accent Furniture

The glass top not only offers a sleek surface but also allows the intricate leg details to shine through, enhancing the overall aesthetic. This coffee table is a versatile centerpiece, seamlessly complementing your decor and pairing well with its matching side and nesting tables