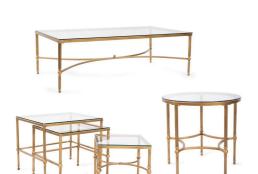

## Accent Furniture

This set features tables with antique bronze-finished detailed legs, adding a touch of classic appeal. The glass tops not only provide a sleek surface but also showcase the intricate leg details, creating a beautiful visual contrast. Perfect for use as a nested ensemble or individually, these tables are versatile and stylish.