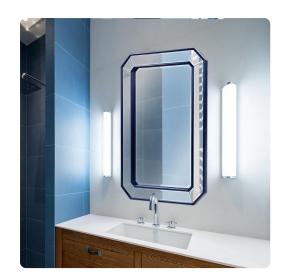

## Mirrors MHE180000 – Leopold Mirror, Matte Navy

## Mirrors

We have taken our popular Leopold Mirror design and added a new version with a matte navy frame. The elongated octagonal shape is now highlighted with a bold accent color. The end result is a striking piece that is perfect in a modern decor as well as traditional. Hung vertically or horizontally this mirror creates a focal point in an entryway, bathroom, bedroom, or any other room in your home.