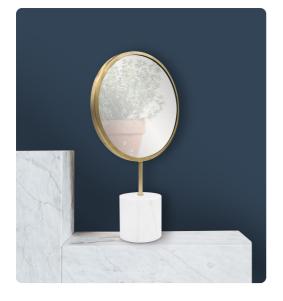

### Mirrors

Sometimes a beautiful design does not have to be complicated. The simplicity of the Bogna mirrors with their antique brass frame and white marble base showcases elegance in a simple yet effective way. These small accent mirror are perfectly at home on your vanity, home office desk, or anywhere that you need a little reflectiveness. A classic mirror for a modern lifestyle.

#### Specifications

Height 17H Material Stainless Steel/Marble Width 10.5W Shape Round Weight 9 Finish Antique Package Dimensions 11X6X22

https://www.mdcwall.com/go/sku/MHE190003