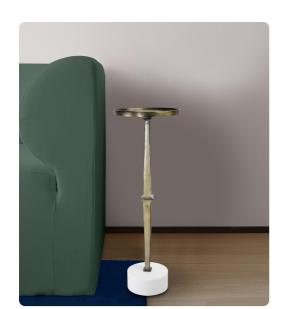

## Accent Furniture

Our newest little drink table is packed with lots of elegant features such as an antique cast aluminum stand surrounded at the bottom with a beautifully rounded polished white marble base. The very top of the table is complete with a handsome antique mirrored surface. Small enough in size to tuck anywhere in the room and stylish enough to be in any decor, this Cin Cin table definitely lives up to it's Italian name. Cheers everyone.

## **Specifications**

Height 25H
Material Marble/Cast Aluminum/Antiqued Mirror
Width 9W
Shape Unique
Weight 14
Finish Antique
Package Dimensions 11X11X29

https://www.mdcwall.com/go/sku/MHE190012