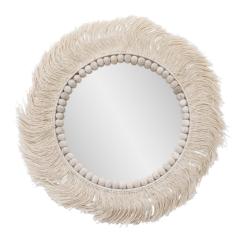

## Mirrors

This mirror is framed with a delightful cotton fringe that creates a sense of movement and texture, making it a standout piece in any room. The frame's natural cream color exudes warmth and versatility, ensuring it complements a wide range of design styles. What sets this mirror apart are the charming round balls that encircle the inner edge of the frame, adding a touch of fun and creativity to its design. Whether placed in your bedroom, nursery, or any space that could use a dose of cheerfulness, this mirror is more than just a reflective surface; it's a conversation starter and a playful reminder of the joy that design can bring to your living space.