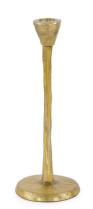

## Accessories MHE190016 – Beiner Short Candle Holder In Antique Brass

## Accessories

Illuminate your surroundings with a design that meets the soothing glow of candlelight. This candle holder is meticulously crafted to accommodate tapered candles, creating a warm and inviting atmosphere in your space. Its textured surfaces resemble the allure of brushed gold, adding a touch of opulence and sophistication to your decor. Whether gracing your dining table, mantle, or any setting where candlelight sets the mood, this piece serves as both functional accessories and decorative accents.

## **Specifications**

Height 10H Material Aluminum Width 3.1/2W Shape Abstract Weight 4 Finish Antiqued Package Dimensions 21

https://www.mdcwall.com/go/sku/MHE190016