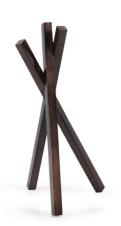

## Accessories

This statue, comprised of three stacked faux logs, serves as a symbol of comfort, hearth, and the enduring allure of a crackling fire. Whether displayed as a decorative accent in your living room, fireplace mantle, or any space where you seek to infuse a sense of coziness and rustic charm. This statue becomes a tribute to the simple pleasures of life. It's more than just a statue; it's a reflection of your appreciation for the beauty of nature and the artistry of craftsmanship, enriching your decor with a touch of timeless warmth and serenity.