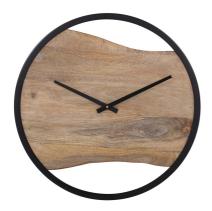

#### Accessories

This unique timepiece features a matte black frame that encircles the clock face, providing a bold and contemporary backdrop. In the center, a rich woodcolored piece gracefully pierces through the frame, creating an intriguing visual contrast. The wood appears to float within the frame, adding warmth and organic beauty to the composition. With matching matte black hands that sweep across the clock face, this piece not only keeps you punctual but also serves as an artistic statement, inviting you to appreciate the harmonious marriage of materials and design.

#### Specifications

Height 16H Material IRON/WOOD Width 16W Shape Round Weight 6 Finish Textured/ Matte Package Dimensions 18

https://www.mdcwall.com/go/sku/MHE190022