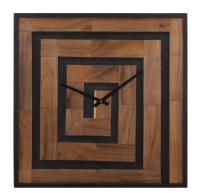

## Accessories

Elevate your wall decor with a stunning timepiece that combines the elegance of wood with modern design sensibilities. The clock features a square wooden face in a rich, deep color, providing a warm and inviting focal point. Adding a touch of contemporary flair, a thin black frame encircles the face, enhancing its presence and defining its edges. What sets this clock apart is the square swirl that flows through the wooden surface, adding depth and visual intrigue to the design. With matte black accents that include sleek hands and hour markers, this clock combines functionality with artistic beauty.