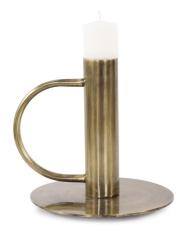

## Accessories MHE190033 – Italo Tall Antique Brass Candle Holder with Handle

## Accessories

Illuminate your space with a touch of vintage-inspired elegance and modern flair using our Italo Candle Holder. This design holds a votive candle. Crafted in a brassy gold color, these candle holders beautifully blend the charm of antique aesthetics with contemporary design elements. The unique feature of these candle holders is the small side holder, adding a functional twist to their design. Whether you're creating an intimate ambiance with votive candles or embracing the timeless charm of tapers, these candle holders offer versatility and sophistication.

## Specifications

Height 6.1/2H Material Stainless Steel Width 7.1/4W Shape Abstract Weight 1.5 Finish Antiqued Package Dimensions 8

https://www.mdcwall.com/go/sku/MHE190033