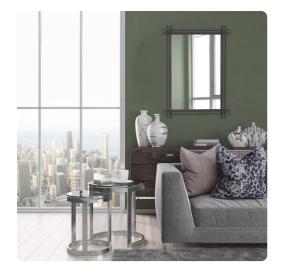

## Mirrors

Our Clarke Mirror features intricate detailing of dimensional crisscrossed parallel lines fashioned from iron into a rectangular frame. The graphite finish blends to create this unique, industrial look. This collection is so versatile that many of our accent tables and decorative accessories can easily be paired up to make a statement. Keyhole slots are manufactured into the back of the mirror so the piece is ready to hang right out of the box in either a horizontal or vertical orientation.