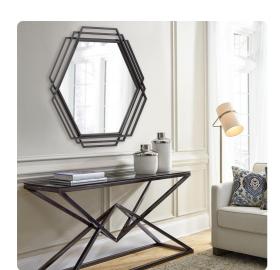

## Mirrors MHE19116 – Raven Mirror

## Mirrors

Our Raven Mirror features intricate detailing of dimensional geometric shapes fashioned from iron into a hexagonal frame. The graphite finish blends to create this unique, industrial look. This collection is so versatile that many of our accent tables and decorative accessories can easily be paired up to make a statement. Keyhole slots are manufactured into the back of the mirror so the piece is ready to hang right out of the box in either a square or diamond orientation.

## **Specifications**

Height 40.5H
Material Metal
Width 42.5W
Shape Round
Weight 34
Finish Matte
Package Dimensions 46 x 48 x 5

https://www.mdcwall.com/go/sku/MHE19116