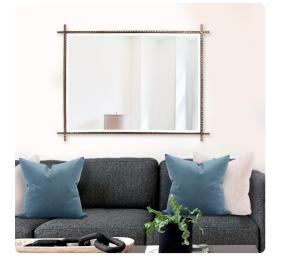

## Mirrors MHE19121 – Isarno Mirror

#### Mirrors

Embracing the Industrial trend, our Isarno Mirror features a rectangular iron frame with a rebar texture. The antique bronze finish further defines the frame's raw look. The Isarno Mirror is a perfect accent piece for an entryway, bathroom, bedroom or any room in your home. A key hole is affixed to the back of the mirror so it is ready to hang right out of the box in either a horizontal or vertical orientation! The mirrored glass on this piece is beveled adding to its beauty and style.