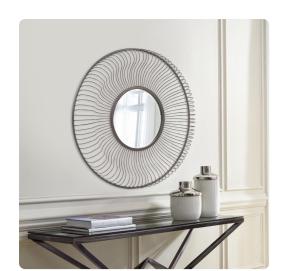

## Mirrors

Urban decor has often taken its lead from industrial elements of the past. Our Othello Mirror features intricate detailing of radiating wires fashioned from iron into a round, sunburst design. The graphite finish blends to create this unique, industrial look. This collection is so versatile that many of our accent tables and decorative accessories can easily be paired up to make a statement. Keyhole slots are manufactured into the back of the mirror so the piece is ready to hang right out of the box.