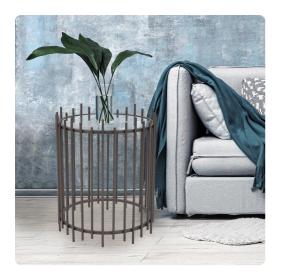

# Accent Furniture MHE19131 – Iron Rod Side Table

#### Accent Furniture

Urban decor has often taken its lead from industrial elements of the past. This side table is no exception. Vertical iron bars surround the round table frame. The graphite finish enhances this unique, industrial look. The table surface is a clear tempered glass offering a distinct modern style.