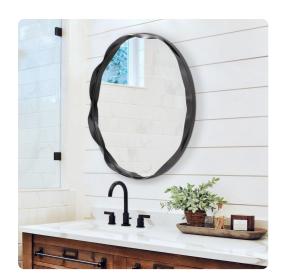

# Mirrors MHE19137 – Ripley Round Mirror

## Mirrors

Industrial metal has been taken to a new level on the Ripley Mirror. it features an iron ribbon that ripples around the round metal frame capturing a unique movement around the piece. The matte black finish lets the flow of the piece shine. One of the hottest trends right now in home decor is the sleek profile of handmade metal frames. Get the trend with the Ripley Mirror. Keyhole attachments are affixed to the back of the mirror so it is ready to hang right out of the box!