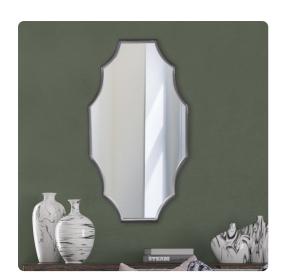

## Mirrors MHE19139 – Edgebrook Mirror

## Mirrors

A classic is a classic for a reason, and trying to re-invent that classic is a real challenge. One of the best ways that we achieve this is by incorporating new materials and finishes, but keeping the classic shape. Take for instance our Edgebrook Mirror. The classic scalloped shape is updated with a graphite iron frame highlighted by a bright silver inset. Keyhole attachments are manufactured into the back of the frame so it is ready to hang right out of the box in either a horizontal or vertical orientation!