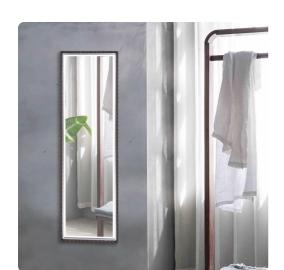

## Mirrors

The slim new styling of our Cantera dressing mirror easily compliments today's smaller living spaces. This mirror is contemporary in design with its diagonally cut black iron frame with a silver inset. This mirror gives you the look and feel of today's fast pace lifestyle. D-rings are affixed to the back of the mirror so it is ready to hang right out of the box in either a horizontal or vertical orientation!