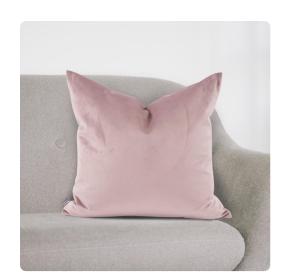

## Textiles MHE2-1018F – 20 x 20 Bella Rose Pillow - Down Insert Textiles

Change up color themes or add pop to a simple sofa or bedding display by piling up the pillows in a multitude of colors, textures and patterns. This Bella Pillow features a soft pastel rose pink fabric with a lush velvety hand. Includes a lush down filled pillow insert. A hidden zipper closure allows the cover to remove for easy care. Also available with a polyester pillow insert. Also available in a 24 and kidney size.