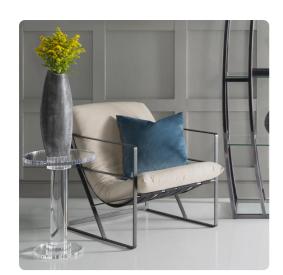

## Textiles MHE2-1058 – 20 x 20 Bella Teal Pillow - Poly Insert

Change up color themes or add pop to a simple sofa or bedding display by piling up the pillows in a multitude of colors, textures and patterns. This Bella Pillow features a soft teal blue fabric with a lush velvety hand. Includes a lush polyester filled pillow insert. A hidden zipper closure allows the cover to remove for easy care. Also available with a down insert. Also available in a 24 and kidney size.