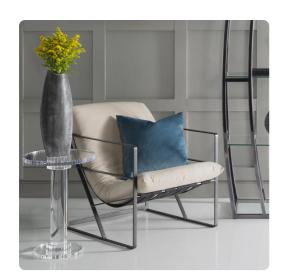

# MHE2-1058F – 20 x 20 Bella Teal Pillow - Down Insert

#### **Textiles**

Change up color themes or add pop to a simple sofa or bedding display by piling up the pillows in a multitude of colors, textures and patterns. This Bella Pillow features a soft teal blue fabric with a lush velvety hand. Includes a lush down filled pillow insert. A hidden zipper closure allows the cover to remove for easy care. Also available with a polyester pillow insert. Also available in a 24 and kidney size.