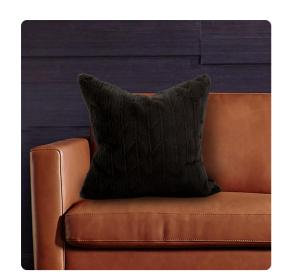

# Textiles MHE2-1090F – 20 x 20 Angora Ebony Pillow - Down Insert

## **Textiles**

Change up color themes or add pop to a simple sofa or bedding display by piling up the pillows in a multitude of colors, textures and patterns. This Angora Pillow features a luxuriously soft ebony black faux fur fabric. Includes a lush down pillow fill insert. A hidden zipper closure allows the cover to remove for easy care. Also available with a polyester pillow insert. Also available in a 24 and kidney size.