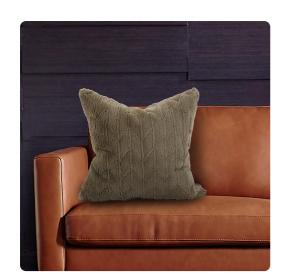

# Textiles MHE2-1091F – 20 x 20 Angora Moss Pillow - Down Insert

## **Textiles**

Change up color themes or add pop to a simple sofa or bedding display by piling up the pillows in a multitude of colors, textures and patterns. This Angora Pillow features a luxuriously soft moss green faux fur fabric. Includes a lush down pillow fill insert. A hidden zipper closure allows the cover to remove for easy care. Also available with a polyester pillow insert. Also available in a 24 and kidney size.