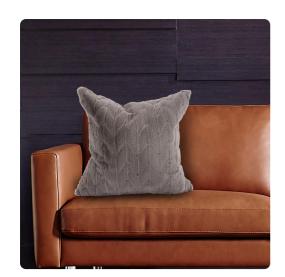

# Textiles MHE2-1093F – 20 x 20 Angora Stone Pillow - Down Insert

## **Textiles**

Change up color themes or add pop to a simple sofa or bedding display by piling up the pillows in a multitude of colors, textures and patterns. This Angora Pillow features a luxuriously soft stone gray faux fur fabric. Includes a lush down pillow fill insert. A hidden zipper closure allows the cover to remove for easy care. Also available with a polyester pillow insert. Also available in a 24 and kidney size.