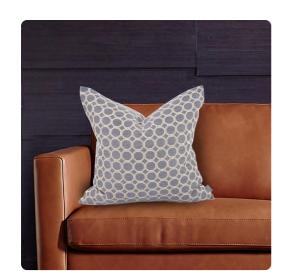

## Textiles MHE2-1095 – 20 x 20 Pyth Steel Pillow - Poly Insert Textiles

Change up color themes or add pop to a simple sofa or bedding display by piling up the pillows in a multitude of colors, textures and patterns. This Pyth Pillow features a steel blue gray fabric adorned with a geometric design embroidered in natural threads. Includes a lush polyester pillow fill insert. A hidden zipper closure allows the cover to remove for easy care. Also available with a down insert. Also available in a 24 and kidney size.