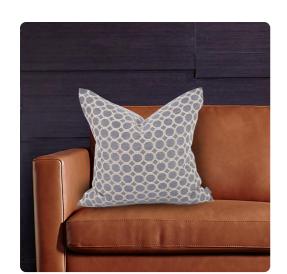

# MHE2-1095F – 20 x 20 Pyth Steel Pillow - Down Insert

### **Textiles**

Change up color themes or add pop to a simple sofa or bedding display by piling up the pillows in a multitude of colors, textures and patterns. This Pyth Pillow features a steel blue gray fabric adorned with a geometric design embroidered in natural threads. Includes a lush down pillow fill insert. A hidden zipper closure allows the cover to remove for easy care. Also available with a polyester pillow insert. Also available in a 24 and kidney size.