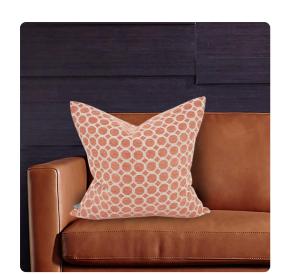

## Textiles MHE2-1096 – 20 x 20 Pyth Coral Pillow - Poly Insert Textiles

Change up color themes or add pop to a simple sofa or bedding display by piling up the pillows in a multitude of colors, textures and patterns. This Pyth Pillow features a coral pink fabric adorned with a geometric design embroidered in natural threads. Includes a lush polyester pillow fill insert. A hidden zipper closure allows the cover to remove for easy care. Also available with a down insert. Also available in a 24 and kidney size.