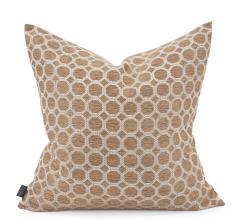

# MHE2-1139 $-20 \times 20 \text{ Pillow}$ Pyth Gold - Poly Insert

#### **Textiles**

This Pyth Pillow features a gold fabric adorned with a geometric design embroidered in natural threads. Includes a lush polyester pillow fill insert. A hidden zipper closure allows the cover to remove for easy care. Also available with a down insert. Also available in a 24 and kidney size.