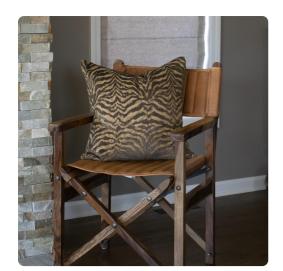

## **Textiles**

MHE2-1140F – 20 x 20 Pillow Bengal Gold - Down Insert

## **Textiles**

Let's get WILD! Our Bengal Gold Pillow answers the call of the wild in a bold tiger stripe. The tonal stripe is not only woven into the base cloth, but a chenille design is woven into the fabric creating dimensional texture. Our Bengal Gold pillow is part of our Davida Kay designer pillow collection. Includes a lush down filled pillow insert and invisible zipper closure. Also available in a 24 size.