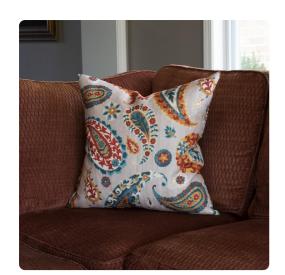

## **Textiles**

MHE2-1142F – 20 x 20 Pillow Boteh Turquoise - Down Insert

## **Textiles**

The Boteh Pillow is certain to add a fun pop of color to any decor. Bright and colorful paisley designs adorn a striated background. Our Boteh Turquoise pillow is part of our Davida Kay designer pillow collection. Includes a lush down filled pillow insert and invisible zipper closure. Also available in a 24 size.