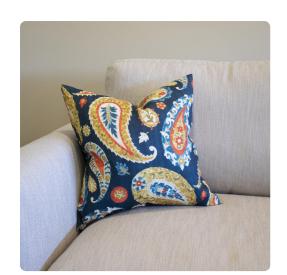

# MHE2-1143F – 20 x 20 Pillow Boteh Indigo - Down Insert

### **Textiles**

The Boteh Pillow is certain to add a fun pop of color to any decor. Bright and colorful paisley designs adorn a striated background. Our Boteh Indigo pillow is part of our Davida Kay designer pillow collection. Includes a lush down filled pillow insert and invisible zipper closure. Also available in a 24 size.