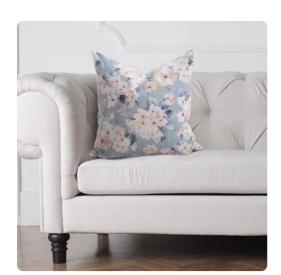

# MHE2-1246F – 20 x 20 Pillow Claude Breeze - Down Insert

### **Textiles**

A beautiful abstract floral print comes to life in soft muted pastel tones. These well crafted pillows fit perfectly tucked in the corner of your favorite reading chair or grouped together with contrasting pillows in a more formal living space. The Claude pillow in Breeze is truly a dream come true for style and comfort in soft blues. These pillows transition easily from modern abstract to traditional to casual shabby chic. Includes a lush down filled pillow insert and invisible zipper closure. Also available in a 24 size