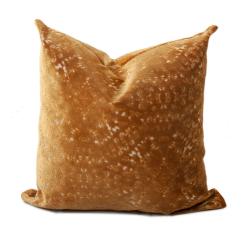

## Textiles

MHE2-1248F – 20 x 20 Pillow Pisani Gold - Down Insert

## **Textiles**

The rich jewel tone colors of the Pisani pillow collection offers a lush palette for a variety of interior design styles. The depth of the Pisani pillows are highlighted a luxurious gold geometric pattern that has been cut and woven into a spectacular fabric. Whether tossed on the floor for movie night or presented to impress guests, the comfort and softness of these pillows are a perfect fit to todays ever changing lifestyles. Includes a lush down filled pillow insert and invisible zipper closure. Also available in a 24 size.