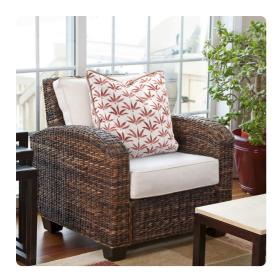

## Textiles MHE2-1256F – 20 x 20 Pillow Hemp Canyon - Down Insert <sub>Textiles</sub>

Once again we look to natural elements for inspiration. Foliage's and the patterns they can offer us is showcased in our woven printed Hemp pillow collection. A vibrant earthy reddish color of Canyon brings this repeat foliage pattern into life as it is then framed and edged with natural linen cording. The combination gives each of these pillows a casual ease about them that leads each from casual country to urban eclectic. Includes a lush down filled pillow insert and invisible zipper closure. Also available in a 24 size.