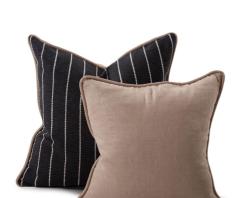

# MHE2-1257F – 20 x 20 Pillow Evie Onyx - Down Insert

### **Textiles**

Casual elegance is embodied in the Charcoal Gray Evie Pillow. Perfectly suited for either a casual or formal setting. It is accented by a boucle pinstripe and a natural linen cording. A special feature of the Evie pillow collection is that the back of the pillow reverses to a soft natural linen. Includes a lush down filled pillow insert and invisible zipper closure. Also available in a 24 size.