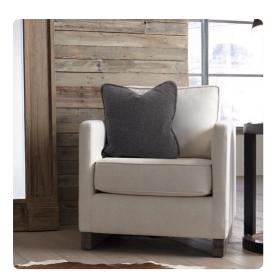

# Textiles MHE2-1264F – 20 x 20 Pillow Barbet Charcoal - Down Insert

#### Textiles

The highlight of the Barbet pillow collection is its casual soft knobby weave in natural earthy color tones such as the Charcoal gray. Designed with matching cording around the outer edge, these pillows are perfectly at home on a contemporary sofa or nestled in a casual lounge chair. The texture, depth, softness, and colors of each of these pillows will make them a staple in todays casual urban lifestyle settings. Includes a lush down filled pillow insert and invisible zipper closure. Also available in a 24 size, 20 Gusseted pillow and Pouf collection.