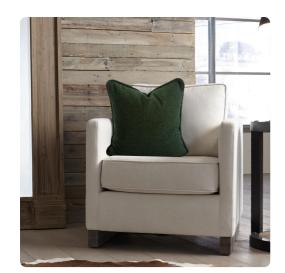

# MHE2-1265F – 20 x 20 Pillow Barbet Forest - Down Insert

### Textiles

The highlight of the Barbet pillow collection is its casual soft knobby weave in natural earthy color tones such as the Forest in dark green. Designed with matching cording around the outer edge, these pillows are perfectly at home on a contemporary sofa or nestled in a casual lounge chair. The texture, depth, softness, and colors of each of these pillows will make them a staple in todays casual urban lifestyle settings. Includes a lush down filled pillow insert and invisible zipper closure. Also available in a 24 size, 20 Gusseted pillow and Pouf collection.