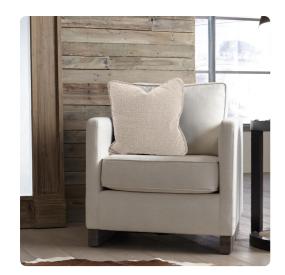

# MHE2-1266F – 20 x 20Pillow Barbet Natural - Down Insert

### **Textiles**

The highlight of the Barbet pillow collection is its casual soft knobby weave in natural earthy color tones such as the Natural in cream. Designed with matching cording around the outer edge, these pillows are perfectly at home on a contemporary sofa or nestled in a casual lounge chair. The texture, depth, softness, and colors of each of these pillows will make them a staple in todays casual urban lifestyle settings. Includes a lush down filled pillow insert and invisible zipper closure. Also available in a 24 size, 20 Gusseted pillow and Pouf collection.