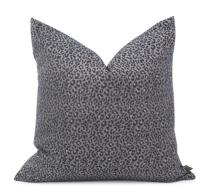

## Textiles MHE2-1283F – 20 x 20 Pillow Lynx Indigo - Down Insert

A bold blend of nature's allure and modern style. This striking Lynx fabric seamlessly melds the grace of the Lynx with the captivating charm of leopard spots, resulting in a garment that demands attention and reflects your fearless individuality. Designed with precision, the Lynx Leopard Print Polyester fabric showcases a dynamic leopard print pattern in multiple colors.