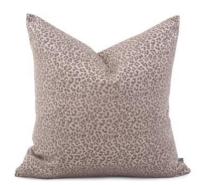

## Textiles

MHE2-1284 – 20 x 20 Pillow Lynx Taupe - Poly Insert

## **Textiles**

A bold blend of nature's allure and modern style. This striking Lynx fabric seamlessly melds the grace of the Lynx with the captivating charm of leopard spots, resulting in a garment that demands attention and reflects your fearless individuality. Designed with precision, the Lynx Leopard Print Polyester fabric showcases a dynamic leopard print pattern in multiple colors.

## Specifications

Height 20H Material 100% Polyester Width 20W Shape Square Weight 5 Finish Hand Finished

https://www.mdcwall.com/go/sku/MHE2-1284