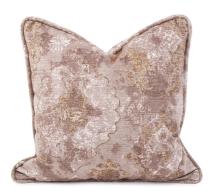

## Textiles MHE2-1291F – 20 x 20 Pillow Baroque Taupe - Down Insert

## Textiles

The Baroque Pillows are a harmonious fusion of opulence and comfort. This luxurious accent piece seamlessly blends timeless design with modern comfort, making it a captivating addition to any living space or bedroom. The pillow's surface has a mesmerizing Baroque pattern that pays homage to the grandeur and intricacy of the Baroque era. Each piece is hand made in the USA with hidden zippers and down inserts.

## Specifications

Height 20H Material 100% Polyester Width 20W Shape Square Weight 5 Finish Hand Finished

https://www.mdcwall.com/go/sku/MHE2-1291F