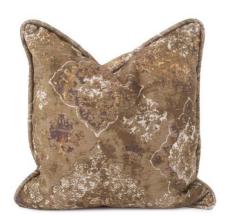

## **Textiles** MHE2-1292F - 20 x 20 Pillow Baroque Moss - Down Insert **Textiles**

The Baroque Pillows are a harmonious fusion of opulence and comfort. This luxurious accent piece seamlessly blends timeless design with modern comfort, making it a captivating addition to any living space or bedroom. The pillow's surface has a mesmerizing Baroque pattern that pays homage to the grandeur and intricacy of the Baroque era. Each piece is hand made in the USA with hidden zippers and down inserts.

## **Specifications**

Height 20H Material 100% Polyester Width 20W Shape Square Weight 5 Finish Hand Finished

https://www.mdcwall.com/go/sku/MHE2-1292F