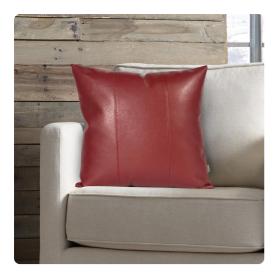

## Textiles

Change up color themes or add pop to a simple sofa or bedding display by piling up the pillows in a multitude of colors, textures and patterns. This Avanti Pillow features a rich apple red color, textured leather-like grain and a paneled design to give the look of true leather. Includes lush polyester pillow fill insert. Also available in a 16 and kidney size.