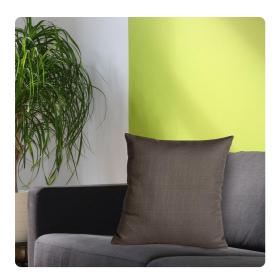

# Textiles MHE2-201 – 20 x 20 Pillow Sterling Charcoal - Poly Insert

### Textiles

Change up color themes or add pop to a simple sofa or bedding display by piling up the pillows in a multitude of colors, textures and patterns. This Sterling Pillow features a rich charcoal gray fabric with a soft linen like texture. Includes a lush polyester pillow fill insert. Also available with a down insert. Also available in a 16 and kidney size.