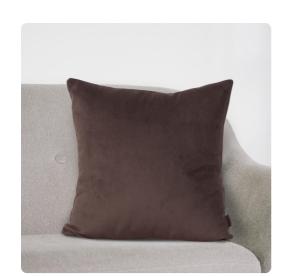

## Textiles MHE2-220 – 20 x 20 Pillow Bella Chocolate - Poly Insert Textiles

Change up color themes or add pop to a simple sofa or bedding display by piling up the pillows in a multitude of colors, textures and patterns. This Bella Pillow features a rich chocolate brown fabric with a lush velvety hand. Includes a lush polyester pillow fill insert. Also available with a down insert. Also available in a 16 and kidney size.