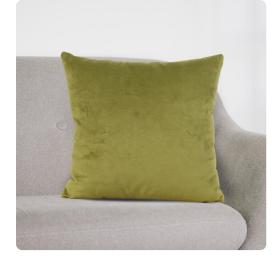

# Textiles MHE2-221F – 20 x 20 Pillow Bella Moss - Down Insert

### Textiles

Change up color themes or add pop to a simple sofa or bedding display by piling up the pillows in a multitude of colors, textures and patterns. This Bella Pillow features a rich moss green fabric with a lush velvety hand. Includes a lush down filled pillow insert. Also available with a polyester insert. Also available in a 16 and kidney size.