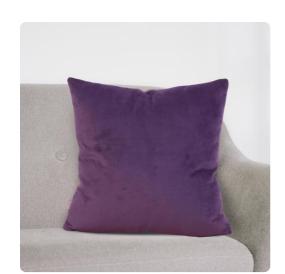

## Textiles MHE2-223 – 20 x 20 Pillow Bella Eggplant - Poly Insert Textiles

Change up color themes or add pop to a simple sofa or bedding display by piling up the pillows in a multitude of colors, textures and patterns. This Bella Pillow features a rich eggplant purple fabric with a lush velvety hand. Includes a lush polyester pillow fill insert. Also available with a down insert. Also available in a 16 and kidney size.