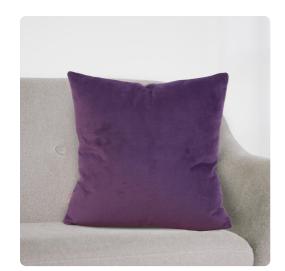

## Textiles

MHE2-223F – 20 x 20 Pillow Bella Eggplant - Down Insert

## **Textiles**

Change up color themes or add pop to a simple sofa or bedding display by piling up the pillows in a multitude of colors, textures and patterns. This Bella Pillow features a rich eggplant purple fabric with a lush velvety hand. Includes a lush down filled pillow insert. Also available with a polyester insert. Also available in a 16 and kidney size.